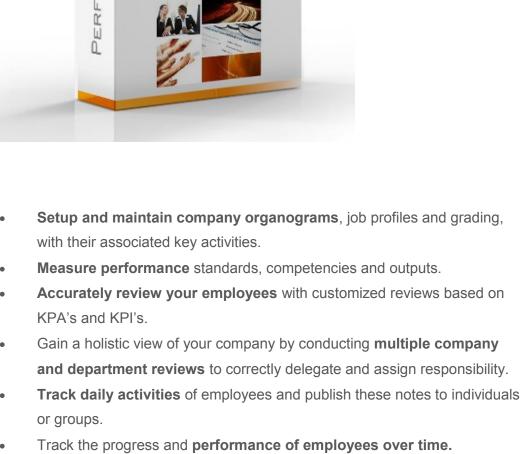

### employee performance ERFORMANCE management application that allows the user to

**Product Review: Minesoft Performance** 

MINESOFT

PERFORMANCE

**Minesoft Performance** is a dynamic web based

easily capture employee

data into a secure

integrated database.

- Identifies employee shortfalls and strengths. Setup and monitors employee skills development plans in order to
- Conduct named or anonymous company surveys to receive feedback from employees or clients.

accurately schedule employee training and development.

MINESOF Performance