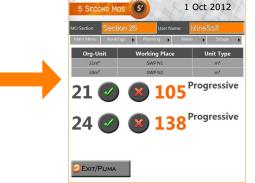

Minesoft MOS 5 Seconds is a rapid

→ Rapid capture of daily bookings

→ Mobility and global access

→Easy to use

→On the fly progress reports

→Recon against measuring & actuals

→Biometrics available

MINESOFT